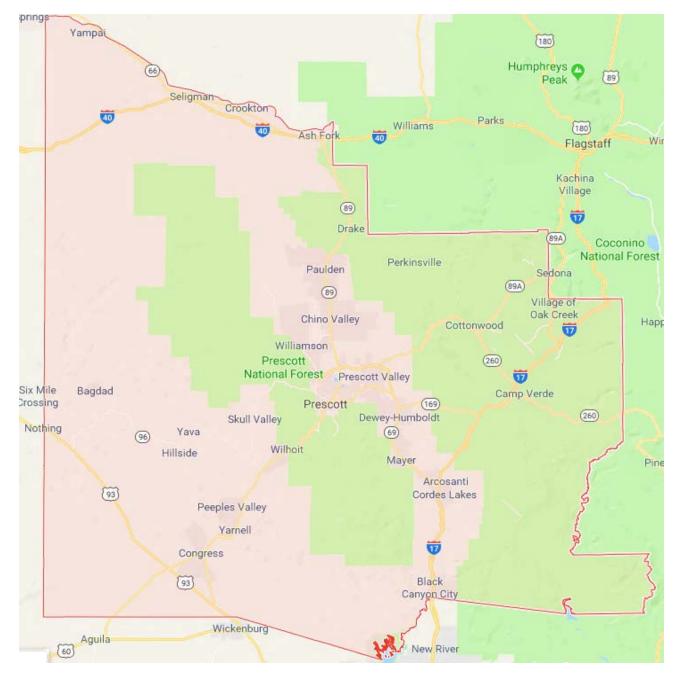

## Yavapai County boundaries and Judicial Districts

## Included in Prescott Judicial District\*:

| Arcosanti         | Kirkland          |
|-------------------|-------------------|
| Ash Fork          | Mayer             |
| Bagdad            | Paulden           |
| Black Canyon City | Peoples Valley    |
| Bumble Bee        | Perkinsville      |
| Cherry            | Prescott          |
| Chino Valley      | Prescott Valley   |
| -                 | Rock Springs      |
| Congress          | 1 0               |
| Cordes Junction   | Skull Valley      |
| Cordes Lakes      | Seligman          |
| Coyote Springs    | Wickenburg        |
| Crookton          | Wilhoit           |
| Crown King        | Williamson Valley |
| Dewey-Humboldt    | Yarnell           |
| Drake             |                   |
| Groom Creek       |                   |
| Hillside          |                   |

## Included in Verde Valley Judicial District\*:

Bridgeport Camp Verde Clarkdale Cornville Cottonwood Jerome Lake Montezuma McGuireville Rimrock Sedona (partially Coconino County) Verde Village Village of Oak Creek